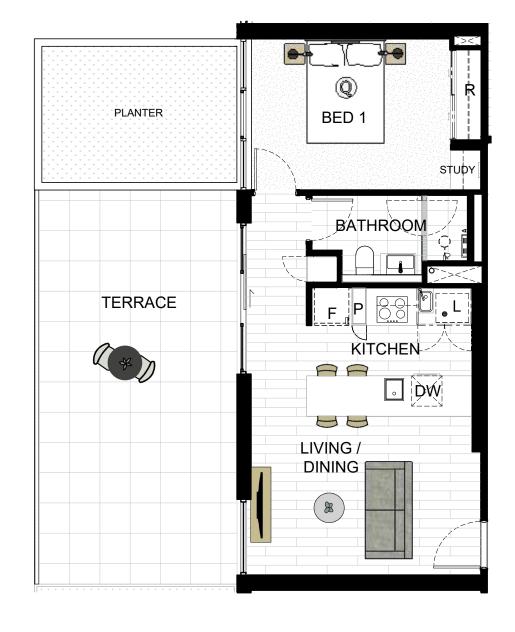

## SOLARINO HOUSE

| Apartment No. | Floor Area | Terrace | Total  |
|---------------|------------|---------|--------|
| Apart. 302    | 53.4m²     | 31m²    | 84.4m² |
| Apart. 402    | 53.4m²     | 14m²    | 67.4m² |
| Apart. 502    | 53.4m²     | 14m²    | 67.4m² |