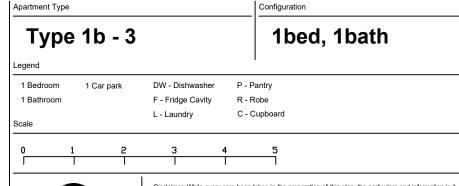

## SOLARINO HOUSE

| Apartment No. | Floor Area | Terrace | Total  |
|---------------|------------|---------|--------|
| Apart. 105    | 56.5m²     | 9.8m²   | 66.3m² |
| Apart. 205    | 56.7m²     | 9.8m²   | 66.5m² |
| Apart. 304    | 56.6m²     | 9.8m²   | 66.4m² |
| Apart. 404    | 56m²       | 9.8m²   | 65.8m² |
| Apart. 504    | 56.6m²     | 9.8m²   | 66.4m² |