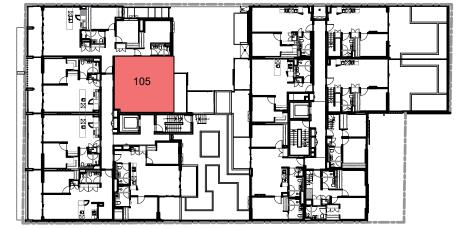

## SOLARINO HOUSE

| Apartment No. | Floor Area | Terrace | Total  |
|---------------|------------|---------|--------|
| Apart. 105    | 56.5m²     | 9.8m²   | 66.3m² |
| Apart. 205    | 56.7m²     | 9.8m²   | 66.5m² |
| Apart. 304    | 56.6m²     | 9.8m²   | 66.4m² |
| Apart. 404    | 56m²       | 9.8m²   | 65.8m² |
| Apart. 504    | 56.6m²     | 9.8m²   | 66.4m² |

ALBION STREET

Key Plan N— LEVEL 1

Disclaimer: While every care been taken in the preparation of this plan, the particulars and information in it are not to be constructed as containing any representation upon which an interested party is entitled to reply. All illustrations, drawing and photographs are for professional presentation purposes, are indicative only and not necessarily to scale. All information and material is subject to change without notice. All furniture is shown to indicate spacial arrangements only, and is not to be provided by the developer. Areas calculated according to Property Council of Australia method of measurement for residential property'.