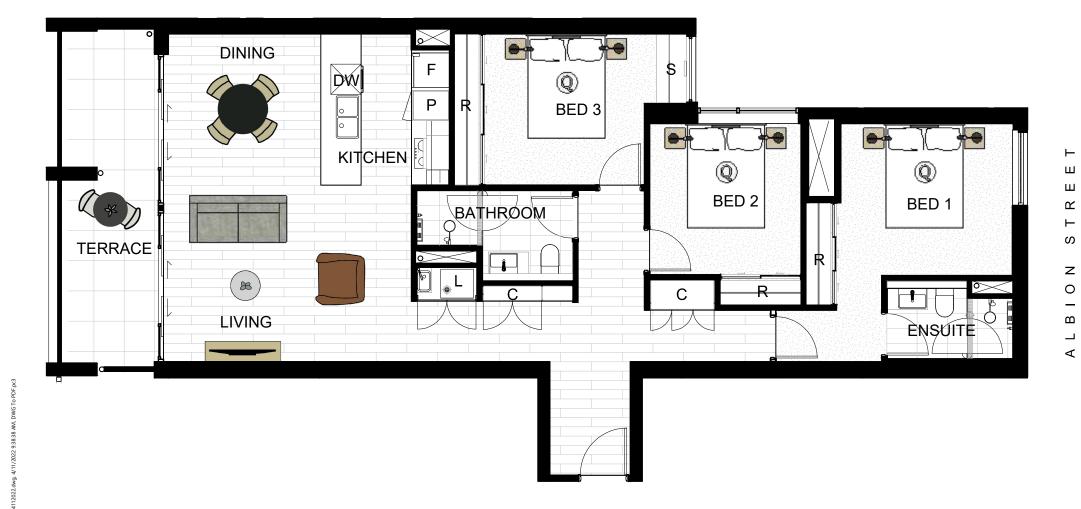

## SOLARINO HOUSE

| Apartment No. | Floor Area | Terrace | Total   |
|---------------|------------|---------|---------|
| Apart. 104    | 110.5m²    | 11.8m²  | 122.3m² |

Key Plan N— LEVEL 1

PL

Disclaimer: While every care been taken in the preparation of this plan, the particulars and information in it are not to be constructed as containing any representation upon which an interested party is entitled to reply. All illustrations, drawing and photographs are for professional presentation purposes, are indicative only and not necessarily to scale. All information and material is subject to change without notice. All furniture is shown to indicate spacial arrangements only, and is not to be provided by the developer. Areas calculated according to Property Council of Australia 'method of measurement for residential property'.