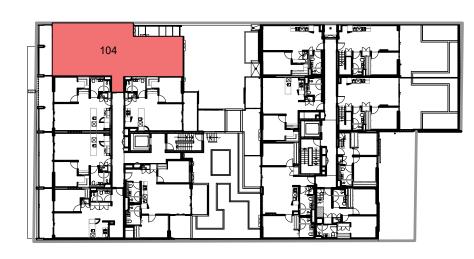

## SOLARINO HOUSE

| Apartment No. | Floor Area | Terrace | Total   |
|---------------|------------|---------|---------|
| Apart. 104    | 110.5m²    | 11.8m²  | 122.3m² |

Key Plan N— LEVEL 1

PL

Disclaimer: While every care been taken in the preparation of this plan, the particulars and information in it are not to be constructed as containing any representation upon which an interested party is entitled to reply. All illustrations, drawing and photographs are for professional presentation purposes, are indicative only and not necessarily to scale. All information and material is subject to change without notice. All furniture is shown to indicate spacial arrangements only, and is not to be provided by the developer. Areas calculated according to Property Council of Australia 'method of measurement for residential property'.