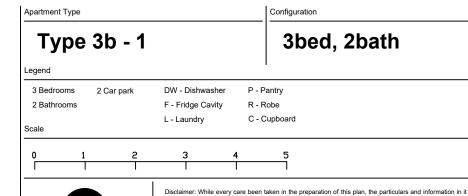

## SOLARINO HOUSE

| Apartment No. | Floor Area | Terrace | Total   |
|---------------|------------|---------|---------|
| Apart. 104    | 110.5m²    | 11.8m²  | 122.3m² |

Key Plan N— LEVEL 1

PL

Disclaimer: While every care been taken in the preparation of this plan, the particulars and information in it are not to be constructed as containing any representation upon which an interested party is entitled to reply. All illustrations, drawing and photographs are for professional presentation purposes, are indicative only and not necessarily to scale. All information and material is subject to change without notice. All furniture is shown to indicate spacial arrangements only, and is not to be provided by the developer. Areas calculated according to Property Council of Australia 'method of measurement for residential property'.