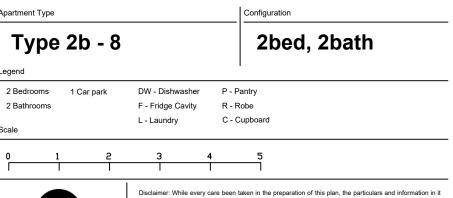

## SOLARINO HOUSE

| Apartment No. | Floor Area | Terrace | Total  |
|---------------|------------|---------|--------|
| Apart. 604    | 73.5m²     | 13.4m²  | 86.9m² |
| Apart. 704    | 68.8m²     | 13.4m²  | 82.2m² |