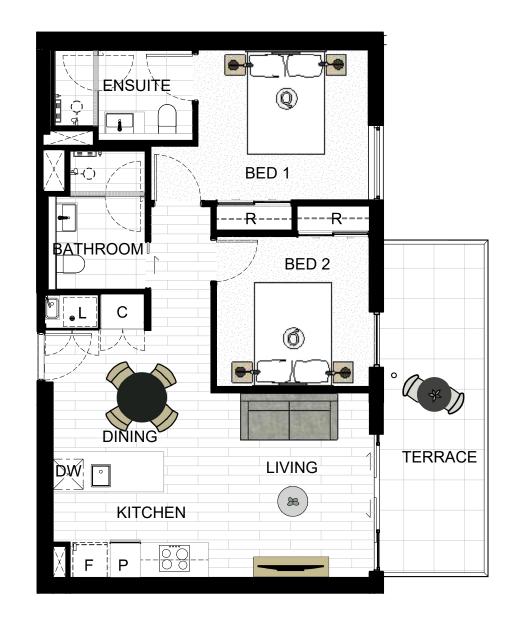

## SOLARINO HOUSE

| Apartment No. | Floor Area | Terrace | Total  |
|---------------|------------|---------|--------|
| Apart. 604    | 73.5m²     | 13.4m²  | 86.9m² |
| Apart. 704    | 68.8m²     | 13.4m²  | 82.2m² |