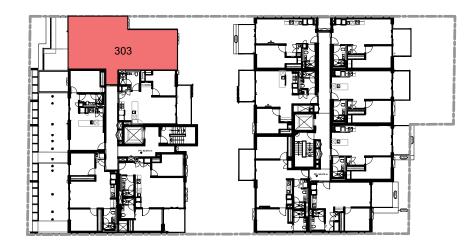

## SOLARINO HOUSE

| Apartment No. | Floor Area | Terrace | Total   |
|---------------|------------|---------|---------|
| Apart. 303    | 89.7m²     | 15.1m²  | 104.8m² |
| Apart. 403    | 88.4m²     | 9.9m²   | 98.3m²  |
| Apart. 503.   | 89.7m²     | 9.9m²   | 99.6m²  |

LBION STREET

Key Plan N— LEVEL 3

| Type 2b - 7                       |                                                     | 2bed, 2bath                            |  |
|-----------------------------------|-----------------------------------------------------|----------------------------------------|--|
| Legend                            |                                                     |                                        |  |
| 2 Bedrooms 1 Car park 2 Bathrooms | DW - Dishwasher<br>F - Fridge Cavity<br>L - Laundry | P - Pantry<br>R - Robe<br>C - Cupboard |  |
| 0 1 2                             | 3 4                                                 | 5                                      |  |