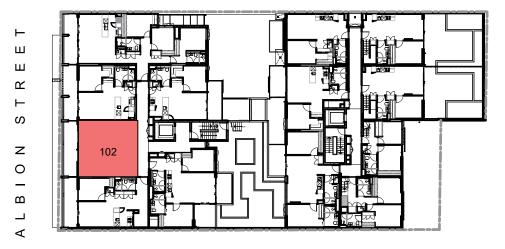

## SOLARINO HOUSE

| Apartment No. | Floor Area | Terrace | Total  |
|---------------|------------|---------|--------|
| Apart. 102    | 56.9m²     | 13.1m²  | 70m²   |
| Apart. 103    | 57.1m²     | 13.4m²  | 70.5m² |
| Apart. 202    | 56.4m²     | 13.1m²  | 69.5m² |
| Apart. 203    | 56.5m²     | 8.6m²   | 65.1m² |

Key Plan N— LEVEL 1

PL

Disclaimer: While every care been taken in the preparation of this plan, the particulars and information in it are not to be constructed as containing any representation upon which an interested party is entitled to reply. All illustrations, drawing and photographs are for professional presentation purposes, are indicative only and not necessarily to scale. All information and material is subject to change without notice. All furniture is shown to indicate spacial arrangements only, and is not to be provided by the developer. Areas calculated according to Property Council of Australia 'method of measurement for residential property'.