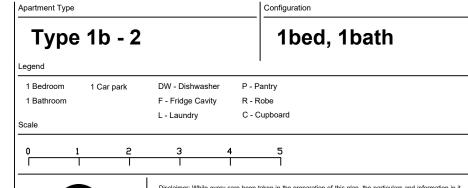

## SOLARINO HOUSE

| Apartment No. | Floor Area | Terrace | Total  |
|---------------|------------|---------|--------|
| Apart. 102    | 56.9m²     | 13.1m²  | 70m²   |
| Apart. 103    | 57.1m²     | 13.4m²  | 70.5m² |
| Apart. 202    | 56.4m²     | 13.1m²  | 69.5m² |
| Apart. 203    | 56.5m²     | 8.6m²   | 65.1m² |