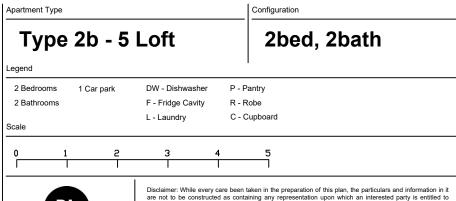

## SOLARINO HOUSE

| Apartment No. | Floor Area | Terrace | Total   |
|---------------|------------|---------|---------|
| Apart. 113    | 98.9m²     | 13.2m²  | 112.1m² |

Key Plan N— LEVEL 3

PL

Disclaimer: While every care been taken in the preparation of this plan, the particulars and information in it are not to be constructed as containing any representation upon which an interested party is entitled to reply. All illustrations, drawing and photographs are for professional presentation purposes, are indicative only and not necessarily to scale. All information and material is subject to change without notice. All furniture is shown to indicate spacial arrangements only, and is not to be provided by the developer. Areas calculated according to Property Council of Australia 'method of measurement for residential property'.