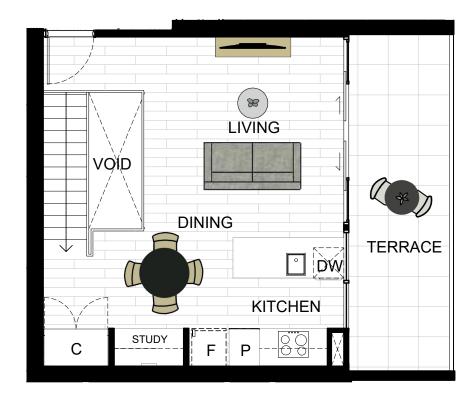

LEVEL 1 PLAN

LEVEL 2 PLAN

## SOLARINO HOUSE

| Apartment No. | Floor Area | Terrace | Total   |
|---------------|------------|---------|---------|
| Apart. 113    | 98.9m²     | 13.2m²  | 112.1m² |

Key Plan N— LEVEL 3

PL

Disclaimer: While every care been taken in the preparation of this plan, the particulars and information in it are not to be constructed as containing any representation upon which an interested party is entitled to reply. All illustrations, drawing and photographs are for professional presentation purposes, are indicative only and not necessarily to scale. All information and material is subject to change without notice. All furniture is shown to indicate spacial arrangements only, and is not to be provided by the developer. Areas calculated according to Property Council of Australia 'method of measurement for residential property'.