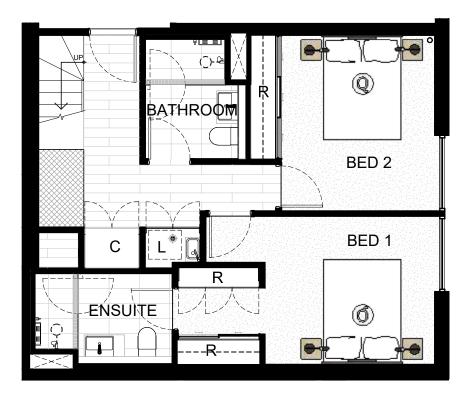

LEVEL 1 PLAN

LEVEL 2 PLAN

## SOLARINO HOUSE

| Apartment No. | Floor Area | Terrace | Total   |
|---------------|------------|---------|---------|
| Apart. 113    | 98.9m²     | 13.2m²  | 112.1m² |

Key Plan N— LEVEL 3

PL

Disclaimer: While every care been taken in the preparation of this plan, the particulars and information in it are not to be constructed as containing any representation upon which an interested party is entitled to reply. All illustrations, drawing and photographs are for professional presentation purposes, are indicative only and not necessarily to scale. All information and material is subject to change without notice. All furniture is shown to indicate spacial arrangements only, and is not to be provided by the developer. Areas calculated according to Property Council of Australia 'method of measurement for residential property'.