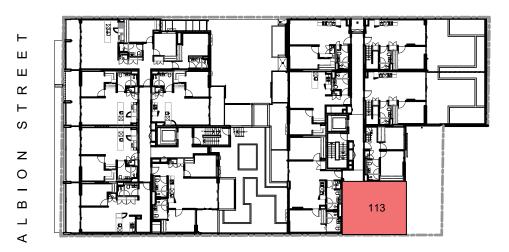

## SOLARINO HOUSE

| Apartment No. | Floor Area | Terrace | Total   |
|---------------|------------|---------|---------|
| Apart. 113    | 98.9m²     | 13.2m²  | 112.1m² |

Key Plan N— LEVEL 3

PL

Disclaimer: While every care been taken in the preparation of this plan, the particulars and information in it are not to be constructed as containing any representation upon which an interested party is entitled to reply. All illustrations, drawing and photographs are for professional presentation purposes, are indicative only and not necessarily to scale. All information and material is subject to change without notice. All furniture is shown to indicate spacial arrangements only, and is not to be provided by the developer. Areas calculated according to Property Council of Australia 'method of measurement for residential property'.