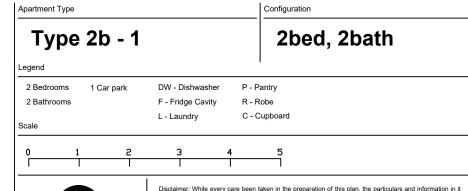

## SOLARINO HOUSE

| Apartment No. | Floor Area | Terrace | Total  |
|---------------|------------|---------|--------|
| Apart. 106    | 78.3m²     | 16.7m²  | 95m²   |
| Apart. 206    | 78.9m²     | 8.5m²   | 87.4m² |
| Apart. 305    | 78.2m²     | 8.5m²   | 86.7m² |
| Apart. 405    | 78.5m²     | 8.5m²   | 87m²   |
| Apart. 505    | 78.5m²     | 8.5m²   | 87m²   |