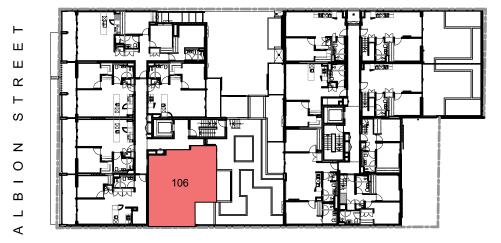

## SOLARINO HOUSE

| Apartment No. | Floor Area | Terrace | Total  |
|---------------|------------|---------|--------|
| Apart. 106    | 78.3m²     | 16.7m²  | 95m²   |
| Apart. 206    | 78.9m²     | 8.5m²   | 87.4m² |
| Apart. 305    | 78.2m²     | 8.5m²   | 86.7m² |
| Apart. 405    | 78.5m²     | 8.5m²   | 87m²   |
| Apart. 505    | 78.5m²     | 8.5m²   | 87m²   |

Key Plan N— LEVEL 1

Disclaimer: While every care been taken in the preparation of this plan, the particulars and information in it are not to be constructed as containing any representation upon which an interested party is entitled to reply. All illustrations, drawing and photographs are for professional presentation purposes, are indicative only and not necessarily to scale. All information and material is subject to change without notic. All furniture is shown to indicate spacial arrangements only, and is not to be provided by the developer. Areas calculated according to Property Council of Australia 'method of measurement for residential property'.