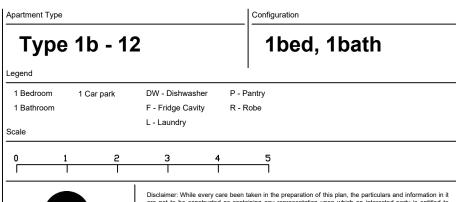

## SOLARINO HOUSE

| Apartment No. | Floor Area | Terrace | Total  |
|---------------|------------|---------|--------|
| Apart. 601    | 56.5m²     | 9.2m²   | 65.7m² |
| Apart. 701    | 56.3m²     | 9.2m²   | 65.5m² |