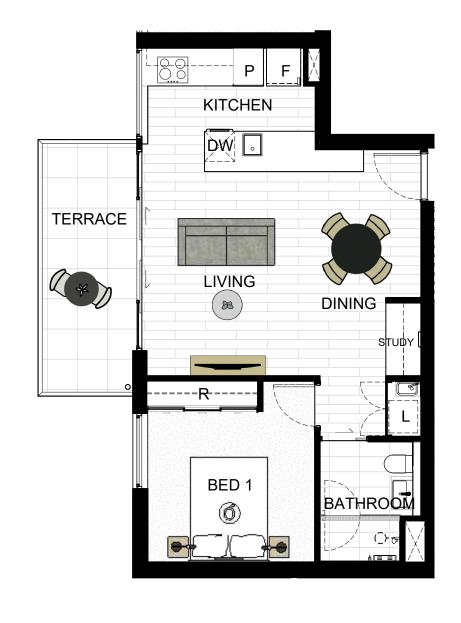

## SOLARINO HOUSE

| Apartment No. | Floor Area | Terrace | Total  |
|---------------|------------|---------|--------|
| Apart. 601    | 56.5m²     | 9.2m²   | 65.7m² |
| Apart. 701    | 56.3m²     | 9.2m²   | 65.5m² |