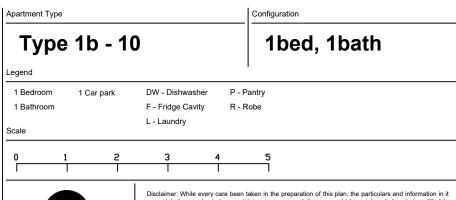

## SOLARINO HOUSE

| Apartment No. | Floor Area | Terrace | Total  |
|---------------|------------|---------|--------|
| Apart. 311    | 61m²       | 8.3m²   | 69.3m² |
| Apart. 411    | 61.4m²     | 8.3m²   | 69.7m² |
| Apart. 511    | 61.3m²     | 8.3m²   | 69.6m² |