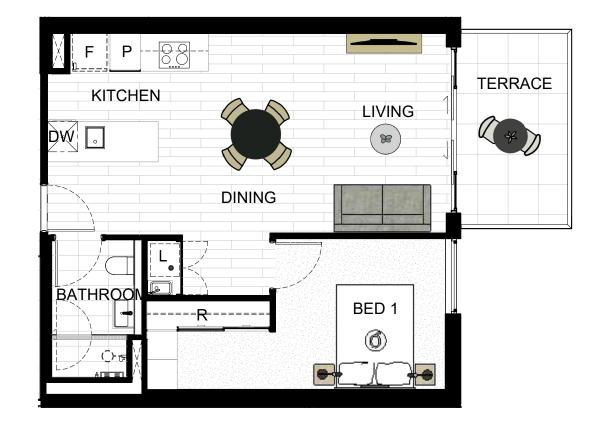

## SOLARINO HOUSE

| Apartment No. | Floor Area | Terrace | Total  |
|---------------|------------|---------|--------|
| Apart. 311    | 61m²       | 8.3m²   | 69.3m² |
| Apart. 411    | 61.4m²     | 8.3m²   | 69.7m² |
| Apart. 511    | 61.3m²     | 8.3m²   | 69.6m² |