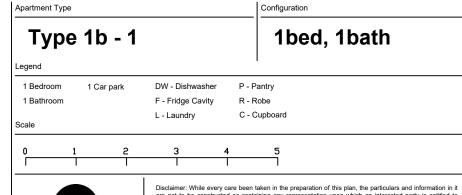

## SOLARINO HOUSE

| Apartment No. | Floor Area | Terrace | Total  |
|---------------|------------|---------|--------|
| Apart. 101    | 63.9m²     | 13.1m²  | 77m²   |
| Apart. 201    | 63.6m²     | 11.8m²  | 75.4m² |