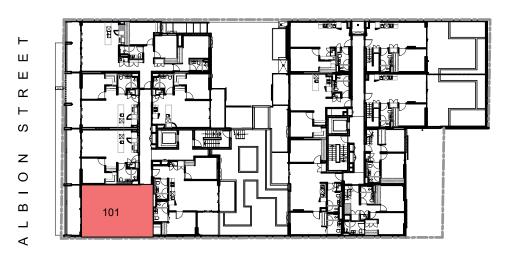

## SOLARINO HOUSE

| Apartment No. | Floor Area | Terrace | Total  |
|---------------|------------|---------|--------|
| Apart. 101    | 63.9m²     | 13.1m²  | 77m²   |
| Apart. 201    | 63.6m²     | 11.8m²  | 75.4m² |

Key Plan N— LEVEL 1

PL

Disclaimer: While every care been taken in the preparation of this plan, the particulars and information in it are not to be constructed as containing any representation upon which an interested party is entitled to reply. All illustrations, drawing and photographs are for professional presentation purposes, are indicative only and not necessarily to scale. All information and material is subject to change without notice. All furniture is shown to indicate spacial arrangements only, and is not to be provided by the developer. Areas calculated according to Property Council of Australia 'method of measurement for residential property'.