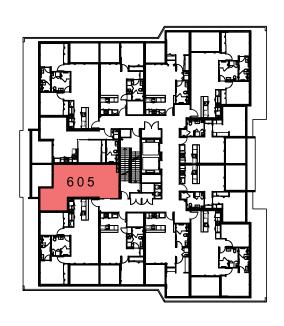

## BERWICK HOUSE

| Apartment No. | Floor Area | Balcony | Total  |
|---------------|------------|---------|--------|
| Apart. 605    | 49.6m²     | 10m²    | 59.6m² |
| Apart. 606    | 49.6m²     | 10m²    | 59.6m² |
| Apart. 705    | 49.6m²     | 10m²    | 59.6m² |
| Apart. 706    | 49.6m²     | 10m²    | 59.6m² |
| Apart. 806    | 49.6m²     | 10m²    | 59.6m² |

B E R W I C K S T R E E T

Key Plan CNLEVEL 6

| Apartment Type                     |            |                                                                                                                        | Configu                                                                                     | Configuration                                                                                                             |                                                                                                                                                                                                                              |  |
|------------------------------------|------------|------------------------------------------------------------------------------------------------------------------------|---------------------------------------------------------------------------------------------|---------------------------------------------------------------------------------------------------------------------------|------------------------------------------------------------------------------------------------------------------------------------------------------------------------------------------------------------------------------|--|
| Type 1b-6                          |            |                                                                                                                        | 1                                                                                           | 1bed, 1bath                                                                                                               |                                                                                                                                                                                                                              |  |
| Legend                             |            |                                                                                                                        | ı                                                                                           |                                                                                                                           |                                                                                                                                                                                                                              |  |
| 1 Bedrooms<br>1 Bathrooms<br>Scale | 1 Car park | DW - Dishwasher<br>F - Fridge<br>L - Laundry                                                                           | P - Slide out I<br>R - Robe                                                                 | Pantry                                                                                                                    |                                                                                                                                                                                                                              |  |
| 0                                  | 1          | 2                                                                                                                      | 3                                                                                           | 4                                                                                                                         | 5                                                                                                                                                                                                                            |  |
| P                                  | L          | are not to be constructed<br>reply. All illustrations, dra<br>only and not necessarily<br>furniture is shown to indice | d as containing any a<br>wing and photograph<br>to scale. All informate spacial arrangement | representation upon which<br>ns are for professional pres<br>ation and material is subje-<br>nents only, and is not to be | ne particulars and information in it<br>an interested party is entitled to<br>sentation purposes, are indicative<br>act to change without notice. All<br>provided by the developer. Areas<br>nent for residential property'. |  |