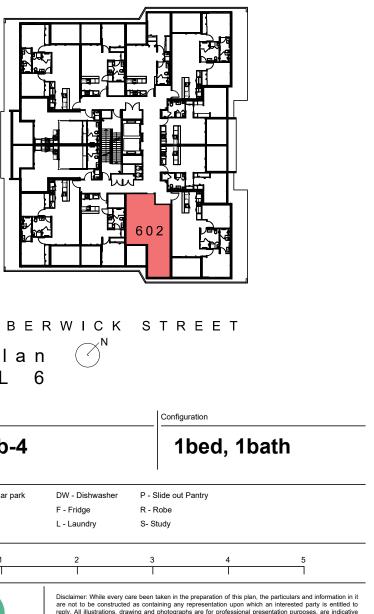

| 60.6m <sup>2</sup>                                                                                                                                                                                                            |
| 52.6m²     | 8m²                                                                                                                | 60.6m²                                                                                                                                                                                                                        |
|            | 52.6m <sup>2</sup><br>  52.6m <sup>2</sup><br>  52.6m <sup>2</sup><br>  52.6m <sup>2</sup><br>  52.6m <sup>2</sup> | 1 52.6m <sup>2</sup> 8m <sup>2</sup> |





 $\square$ 

## BERWICK HOUSE