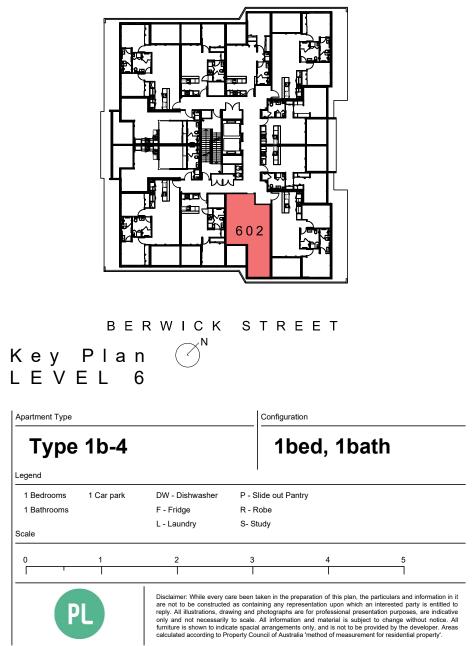

| 60.6m <sup>2</sup>                                                                                                                                                                                                            |
| 52.6m²     | 8m²                                                                                                                | 60.6m²                                                                                                                                                                                                                        |
|            | 52.6m <sup>2</sup><br>  52.6m <sup>2</sup><br>  52.6m <sup>2</sup><br>  52.6m <sup>2</sup><br>  52.6m <sup>2</sup> | 1 52.6m <sup>2</sup> 8m <sup>2</sup> |





 $\square$ 

## BERWICK HOUSE