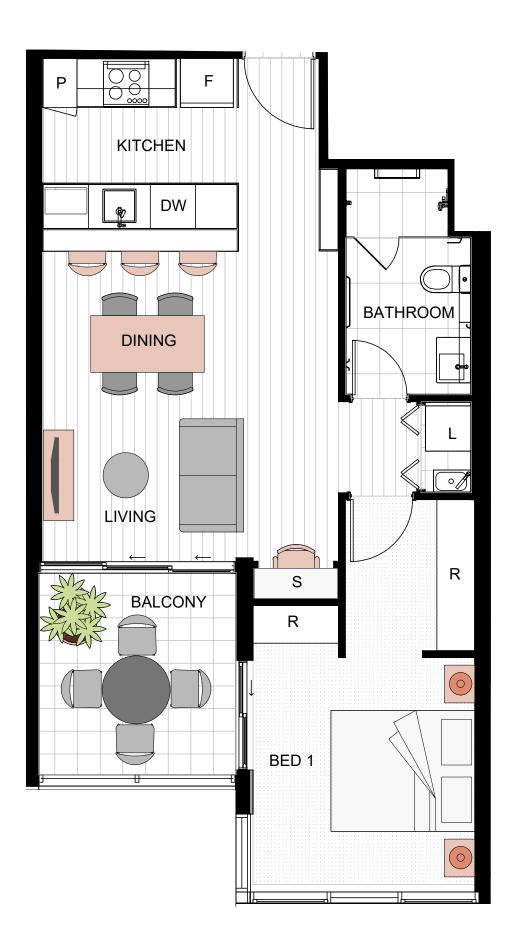

| Floor Area | Balcony                                                                                                            | Total                                                                                                                                                                                                                         |
|------------|--------------------------------------------------------------------------------------------------------------------|-------------------------------------------------------------------------------------------------------------------------------------------------------------------------------------------------------------------------------|
| 52.6m²     | 8m²                                                                                                                | 60.6m <sup>2</sup>                                                                                                                                                                                                            |
| 52.6m²     | 8m²                                                                                                                | 60.6m²                                                                                                                                                                                                                        |
|            | 52.6m <sup>2</sup><br>  52.6m <sup>2</sup><br>  52.6m <sup>2</sup><br>  52.6m <sup>2</sup><br>  52.6m <sup>2</sup> | 1 52.6m <sup>2</sup> 8m <sup>2</sup> |