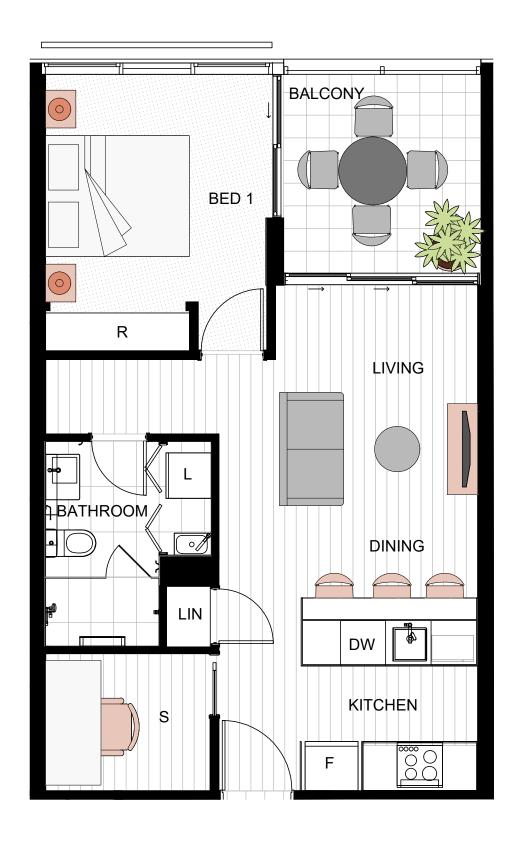

## BERWICK HOUSE

| Apartment No.                                                                                                                                                                                              | Floor Area | Balcony | Total  |
|------------------------------------------------------------------------------------------------------------------------------------------------------------------------------------------------------------|------------|---------|--------|
| Level 1: Apart. 110, 111, 114,<br>Level 2: Apart. 210, 211, 212,<br>214, 215,                                                                                                                              | 50.9m²     | 8m²     | 58.9m² |
| Level 3: Apart. 309, 310, 311,   313, 314                                                                                                                                                                  | 50.9m²     | 8m²     | 58.9m² |
| Apart. 302                                                                                                                                                                                                 | 50.9m²     | 17m²    | 67.9m² |
| Apart. 303                                                                                                                                                                                                 | 50.9m²     | 27m²    | 77.9m² |
| Apart. 304                                                                                                                                                                                                 | 50.9m²     | 26m²    | 76.9m² |
| Level 4: Apart. 402, 403, 404,<br>409, 410, 411, 413, 414<br>Level 5: Apart. 502, 503, 504,<br>509, 510, 511, 513, 514<br>Level 6: Apart. 603, 608<br>Level 7: Apart. 703, 708<br>Level 8: Apart. 803, 808 | 50.9m²     | 8m²     | 58.9m² |