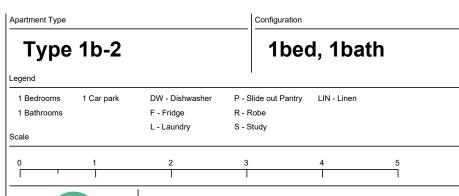

## BERWICK HOUSE

| Apartment No.                                                                                                                                                                                              | Floor Area | Balcony | Total  |
|------------------------------------------------------------------------------------------------------------------------------------------------------------------------------------------------------------|------------|---------|--------|
| Level 1: Apart. 110, 111, 114,<br>Level 2: Apart. 210, 211, 212,<br>214, 215,                                                                                                                              | 50.9m²     | 8m²     | 58.9m² |
| Level 3: Apart. 309, 310, 311,   313, 314                                                                                                                                                                  | 50.9m²     | 8m²     | 58.9m² |
| Apart. 302                                                                                                                                                                                                 | 50.9m²     | 17m²    | 67.9m² |
| Apart. 303                                                                                                                                                                                                 | 50.9m²     | 27m²    | 77.9m² |
| Apart. 304                                                                                                                                                                                                 | 50.9m²     | 26m²    | 76.9m² |
| Level 4: Apart. 402, 403, 404,<br>409, 410, 411, 413, 414<br>Level 5: Apart. 502, 503, 504,<br>509, 510, 511, 513, 514<br>Level 6: Apart. 603, 608<br>Level 7: Apart. 703, 708<br>Level 8: Apart. 803, 808 | 50.9m²     | 8m²     | 58.9m² |