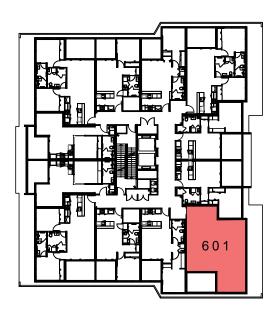

BERWICK STREET

Key Plan LEVEL 6

| Type 2b-           | 2bed, 2bath         |                      |   |   |  |  |
|--------------------|---------------------|----------------------|---|---|--|--|
| Legend             |                     |                      |   |   |  |  |
| 2 Bedrooms 1 Car p | ark DW - Dishwasher | P - Slide out Pantry |   |   |  |  |
| 2 Bathrooms        | F - Fridge          | R - Robe             |   |   |  |  |
| Scale              | L - Laundry         | S- Study             |   |   |  |  |
| 0 1                | 2                   | 3                    | 4 | 5 |  |  |
| '                  |                     |                      |   |   |  |  |