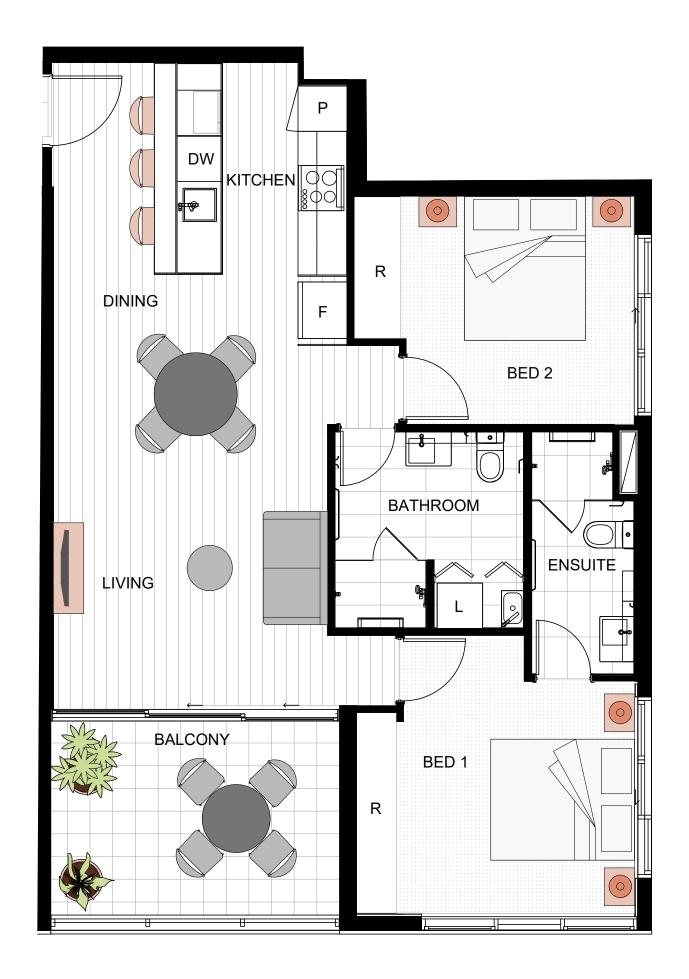

BERWICK STREET

Key Plan LEVEL 6

| Type 2b-           | 2bed, 2bath         |                      |   |   |  |  |
|--------------------|---------------------|----------------------|---|---|--|--|
| Legend             |                     |                      |   |   |  |  |
| 2 Bedrooms 1 Car p | ark DW - Dishwasher | P - Slide out Pantry |   |   |  |  |
| 2 Bathrooms        | F - Fridge          | R - Robe             |   |   |  |  |
| Scale              | L - Laundry         | S- Study             |   |   |  |  |
| 0 1                | 2                   | 3                    | 4 | 5 |  |  |
| '                  |                     |                      |   |   |  |  |